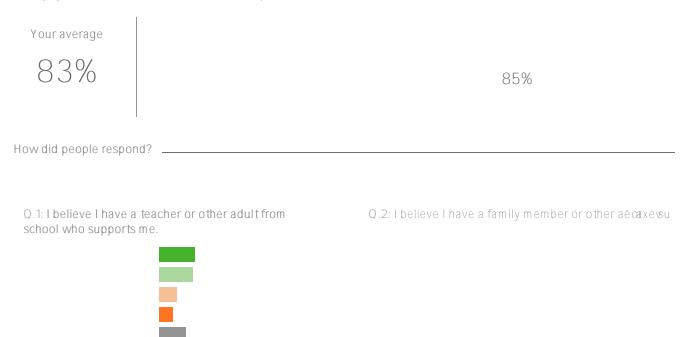

# Mountain Sky

2023-2024 Student Survey Fall 2023

Report created by Panorama Education

# Summary

Topic Description Results Compassible

A cademic prepron ÷

#### Academic



# School Safety

Your average

5



### Self-Management

Your average

75%

70%

How did people respond? \_

Q.1: How often do you remain calm, even when someone is bothering you or saying bad things?



#### Social Awareness

Your average 74% 79%

How did people respond?



 $\ensuremath{\text{Q.6}}\xspace$  . When others disagree with you, how respectful are you of their views?



59%

78%

Q.7: To what extent are you able to stand up for yourself without judging others?



# Student Engagement

Your average 52% 59% How did people respond?

### Supportive Relationships



90%